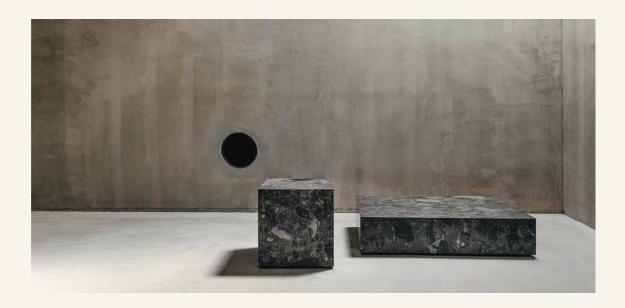

Edge H Gris Alvito

EDGE H is the ultimate expression of minimalist design. This side table entirely covered in marble was designed to be the key piece of any living area. The EDGE H table is available in different stones.

Name Edge H Gris Alvito Category side table Designer Sérgio Costa Year 2015

Materials & finishing Marble honed matte finish.

Production details Marble stone cut and glued to mitre, lined with MDF panel with adjustable feet.