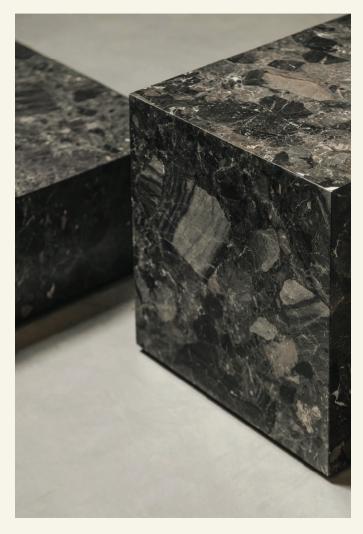

Edge H Gris Alvito

EDGE H is the ultimate expression of minimalist design. This side table entirely covered in marble was designed to be the key piece of any living area. The EDGE H table is available in different stones.

Name Edge H Gris Alvito Category side table Designer Sérgio Costa Year 2015

Materials & finishing Marble honed matte finish.

Production details Marble stone cut and glued to mitre, lined with MDF panel with adjustable feet.