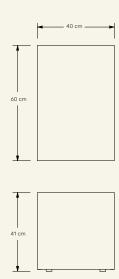

**Dimensions** (cm) H41 x L60 x D40 **Weight** (kg) approx 58

**Cleaning instructions** Wipe with a damp cloth, or just a soft dry cloth. Do not use any type of detergent that can mark the stone and metal.